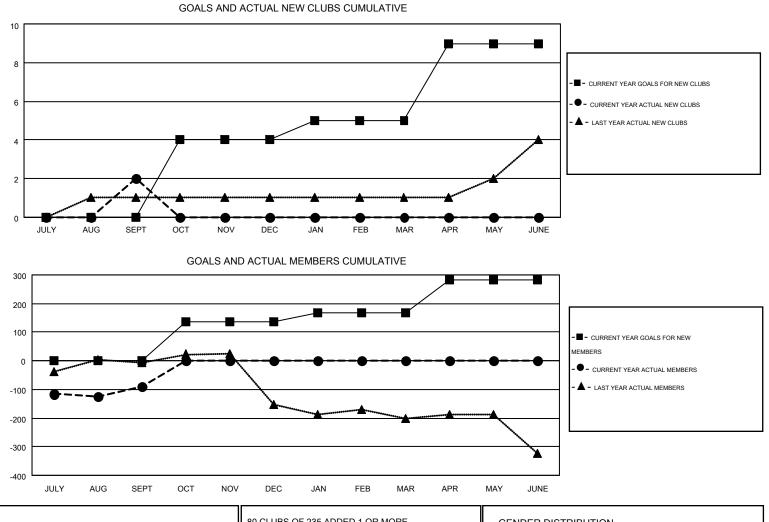

## GMT: HARVEY WHITLEY

| Clubs                 |                  |           |                  |                  | Members               |                    |                                        |                    |                  |
|-----------------------|------------------|-----------|------------------|------------------|-----------------------|--------------------|----------------------------------------|--------------------|------------------|
| RESULTS FOR 2016-2017 |                  |           |                  |                  | RESULTS FOR 2016-2017 |                    |                                        |                    |                  |
| QUARTER               | NEW CLUB<br>GOAL | NEW CLUBS | DROPPED<br>CLUBS | NET<br>GAIN/LOSS | QUARTER               | NEW MEMBER<br>GOAL | CHARTER AND<br>NEW<br>MEMBERS<br>ADDED | DROPPED<br>MEMBERS | NET<br>GAIN/LOSS |
| JULY/AUG/SEPT         | 0                | 2         | 4                | -2               | JULY/AUG/SEPT         | 1                  | 243                                    | 333                | -90              |
| OCT/NOV/DEC           | 4                | 0         | 0                | 0                | OCT/NOV/DEC           | 135                | 0                                      | 0                  | 0                |
| JAN/FEB/MAR           | 1                | 0         | 0                | 0                | JAN/FEB/MAR           | 31                 | 0                                      | 0                  | 0                |
| APR/MAY/JUNE          | 4                | 0         | 0                | 0                | APR/MAY/JUNE          | 115                | 0                                      | 0                  | 0                |